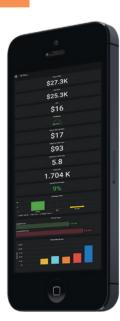

# Keep an eye on your business from wherever you are!

## MULTIPLE SITE VIEWS FROM DESKTOP, TABLET, OR MOBILE PHONE

For cinemas that have multiple locations, the

**CallConnect Reporting Solution** consolidates data across all of your sites so you can compare different stores side by side anywhere, on any device, and see how each site is performing against one other, spot trends, and make tweaks to operations that will benefit all of your locations.