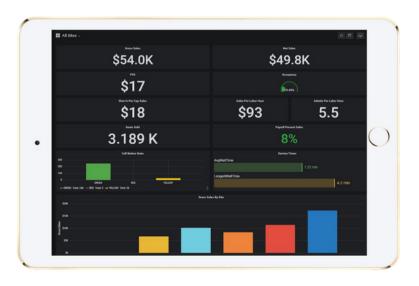

## MULTIPLE SITE VIEWS FROM DESKTOP, TABLET, OR MOBILE PHONE

For cinemas that have multiple locations, the

**CallConnect Reporting Solution** consolidates data across all of your sites so you can compare different stores side by side anywhere, on any device, and see how each site is performing against one other, spot trends, and make tweaks to operations that will benefit all of your locations.

#### HISTORICAL AND REAL TIME REPORTING

CallConnect Reporting Solution accesses real time and historical data so you can view critical information without having to log onto separate systems. Management can pull reports from any period in time, analyze past results or plan in advance. Compare current week's ticket sales against a previous week, or focus on one movie time slot across multiple days.