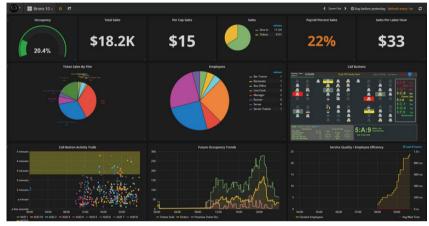

#### **MANAGEMENT MADE EASY**

**CallConnect Reporting Solutions** pulls in data from multiple theatre systems such as ticket PoS, time clock and call button service quality and calculates valuable metrics to help you make real time decisions.

### **Sales DataService**

- Total sales
- Average customer wait
- Per cap sales times
- Ticket sales by film
- Service quality

#### **Payroll Efficiency**

- Payroll percentage of sales
- Sales per labor hour
- Service stats
- Currently clocked in
- Sales trending employees
- Future occupancy trends

#### HISTORICAL AND REAL TIME REPORTING

CallConnect Reporting Solution accesses real time and historical data so you can view critical information without having to log onto separate systems. Management can pull reports from any period in time, analyze past results or plan in advance. Compare current week's ticket sales against a previous week, or focus on one movie time slot across multiple days.