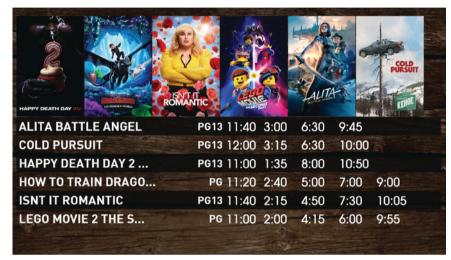

#### **MANAGEMENT MADE EASY**

The **CallConnect Digital Signage System** integrates directly with your PoS ticket system to automatically pull movie details and display posters so no need for daily manual configuration. And with our **CallConnect Cloud Server** option, no on site server is required.