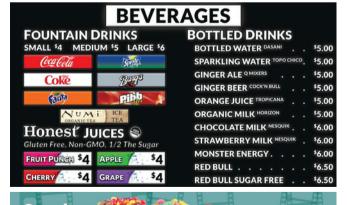

### **MANAGEMENT MADE EASY**

The **CallConnect Digital Signage System** integrates directly with your PoS ticket system to automatically pull movie details and display posters so no need for daily manual configuration. And with our **CallConnect Cloud Server** option, no on site server is required.

#### ANY DISPLAY. ANY SIZE. ANYWHERE.

Specialized display sizes are not a problem. **CallConnect** scalable open hardware platform allows you to choose the right size display for the location whether its for your digital menu boards, lobby & bar area advertisements, or customer waiting areas. Each screen is custom designed to deliver your target message from a single TV to an entire video wall.



### **Box Office and Auditorium Entrances**







## **Lobby, Bar Media and Concessions**