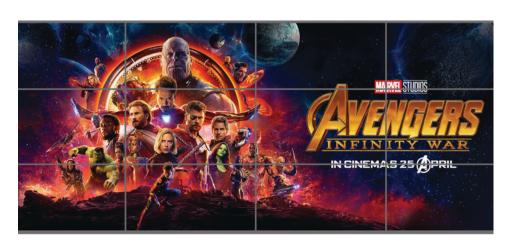

#### ANY DISPLAY. ANY SIZE. ANYWHERE.

Specialized display sizes are not a problem. **CallConnect** scalable open hardware platform allows you to choose the right size display for the location whether its for your digital menu boards, lobby & bar area advertisements, or customer waiting areas. Each screen is custom designed to deliver your target message from a single TV to an entire video wall.