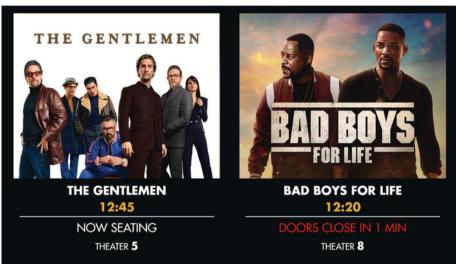

hase directly from your own A/V supplier







#### **MANAGEMENT MADE EASY**

The **CallConnect Digital Signage System** integrates directly with your PoS ticket system to automatically pull movie details and display posters so no need for daily manual configuration. And with our **CallConnect Cloud Server** option, no on site server is required.

#### ANY DISPLAY. ANY SIZE. ANYWHERE.

Specialized display sizes are not a problem. **CallConnect** scalable open hardware platform allows you to choose the right size display for the location whether its for your digital menu boards, lobby & bar area advertisements, or customer waiting areas. Each screen is custom designed to deliver your target message from a single TV to an entire video wall.



### **Box Office and Auditorium Entrances**







## **Lobby, Bar Media and Concessions**