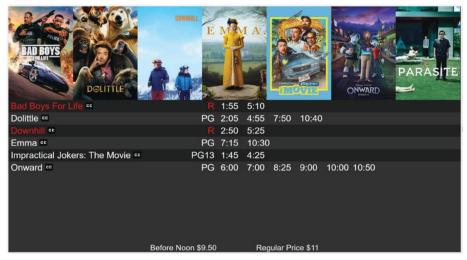

rchase directly from your own A/V supplier







#### **MANAGEMENT MADE EASY**

The **CallConnect Digital Signage System** integrates directly with your PoS ticket system to automatically pull movie details and display posters so no need for daily manual configuration. And with our **CallConnect Cloud Server** option, no on site server is required.

#### ANY DISPLAY. ANY SIZE. ANYWHERE.

Specialized display sizes are not a problem. **CallConnect** scalable open hardware platform allows you to choose the right size display for the location whether its for your digital menu boards, lobby & bar area advertisements, or customer waiting areas. Each screen is custom designed to deliver your target message from a single TV to an entire video wall.



### **Box Office and Auditorium Entrances**







## **Lobby, Bar Media and Concessions**