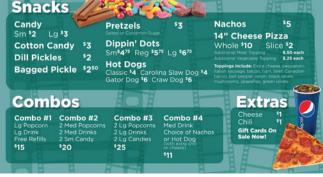

# **MANAGEMENT MADE EASY**

The **CallConnect Digital Signage System** integrates directly with your PoS ticket system to automatically pull movie details and display posters so no need for daily manual configuration. And with our **CallConnect Cloud Server** option, no on site server is required.

#### ANY DISPLAY. ANY SIZE. ANYWHERE.

Specialized display sizes are not a problem. **CallConnect** scalable open hardware platform allows you to choose the right size display for the location whether its for your digital menu boards, lobby & bar area advertisements, or customer waiting areas. Each screen is custom designed to deliver your target message from a single TV to an entire video wall.



### **Box Office and Auditorium Entrances**







## **Lobby, Bar Media and Concessions**